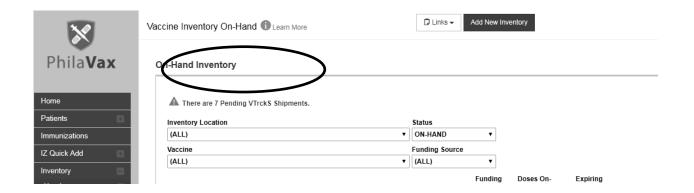

# **Online Ordering: Accepting Shipments**

- 1. From the left-hand side navigation panel select **Inventory -> Vaccines -> On-Hand** from the dropdown menus.
- 2. Click on the blue alert that reads: **There are # Pending VTrckS Shipments**, located just above the **Inventory Location Box**. (If there is no alert here, you have no shipments pending

3. Click **Receive (one-by-one)** to verify shipment & stock of each vaccine received by your clinic.

Pending VTrckS Shipments 1