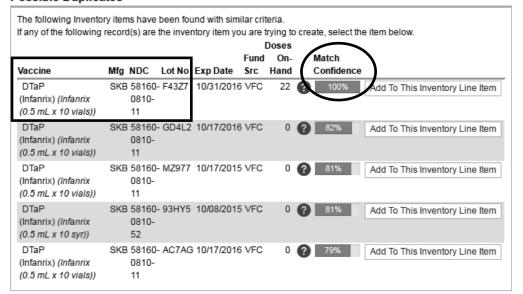

\*If you see this pop-up message and if the vaccine is in any way unique (less than 100% match), click Proceed with Create in the upper right hand corner. If the vaccine identification is the same (100% match), click Add To This Inventory Line Item.

#### Possible Duplicates