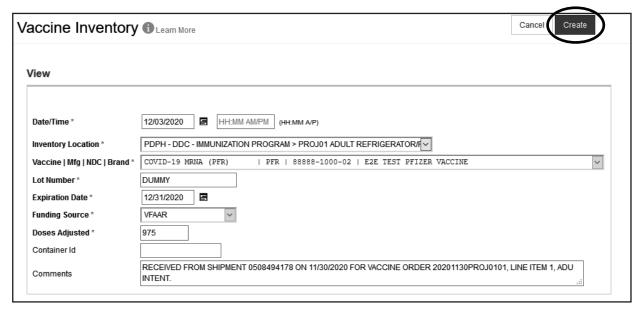

# **Online Ordering: Accepting Shipments**

- 4. Verify the vaccine identification information and select the appropriate Funding Source on the vaccine shipment information page.
- 5. Click Create.

6. Repeat steps **3 thru 5** for each vaccine in the shipment. The vaccines will be added to your inventory and can be viewed on the **On-Hand** page.