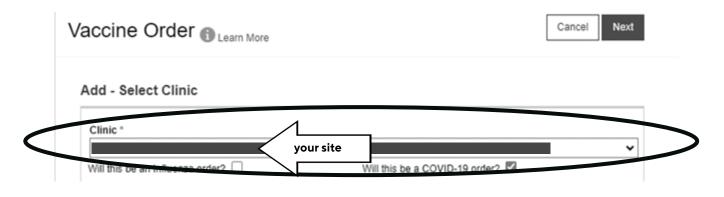

From: MM/DD/YYYY 🔄 Through: MM/DD/YYYY

Clear

Search

7. Select the inventory location under the "Clinic" drop down.

8. Click the box that says, "Will this be a COVID-19 order?", then click "Next" in the upper right-hand corner.