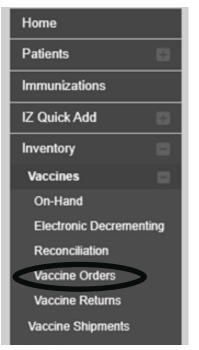

3. On the left-hand side, select the "Inventory" module:

|   | <b>Vax</b><br>Phila <b>Vax</b> | Philadelphia's Immunization Information System<br>a service from the Philadelphia Department of Public Health |
|---|--------------------------------|---------------------------------------------------------------------------------------------------------------|
|   | Home                           | 0                                                                                                             |
|   | Patients                       | Default Provider/Clinic                                                                                       |
|   | Immunizations                  |                                                                                                               |
|   | IZ Quick Add                   | Provider/Clinic *                                                                                             |
| C | Inventory                      | Select a clinic by typing provider, clinic, vfc pin, or clinic code                                           |
|   | Clinic Tools                   |                                                                                                               |
|   | Program Tools 🛛 🖂              | News                                                                                                          |
|   | Reports                        | - News                                                                                                        |
|   | Outreach                       |                                                                                                               |
|   | VTrckS Interface               | Modify News                                                                                                   |
|   | Administration                 |                                                                                                               |
|   | HL7 Management                 |                                                                                                               |