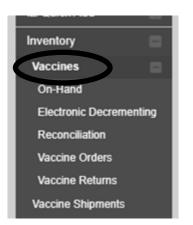

4. Select "Vaccines":

Philadelphia Department of Public Health - Division of Disease Control - Immunization Program - Routine Immunizations 1101 Market St. Floor 12, Philadelphia, PA, 19107 | **vaccines.phila.gov** | **DPHproviderhelp@phila.gov** | **September 2023** 