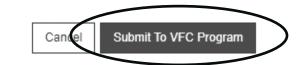

#### To add multiple products to your order, repeat steps 11 - 16.

17. When you've added all desired COVID-19 products, select the **"Submit to VFC Program"** button at the top right-hand side of the screen:

A pop-up will display:

Submit to VFC Program

Are you sure you want to submit this order to the VFC Program?

If you are ready, select **"OK"**, if you want to review again or need to change something, select **"Cancel"**. Once you select **"OK"** you will see a green pop-up: