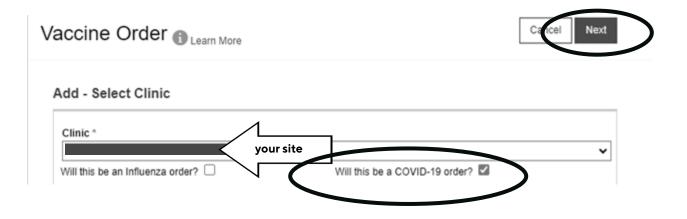

From: MM/DD/YYYY 🔄 Through: MM/DD/YYYY

Clear

Search

7. Select the inventory location under the "Clinic" drop down.

8. Click the box that says, "Will this be a COVID-19 order?", then click "Next" in the upper right-hand corner.