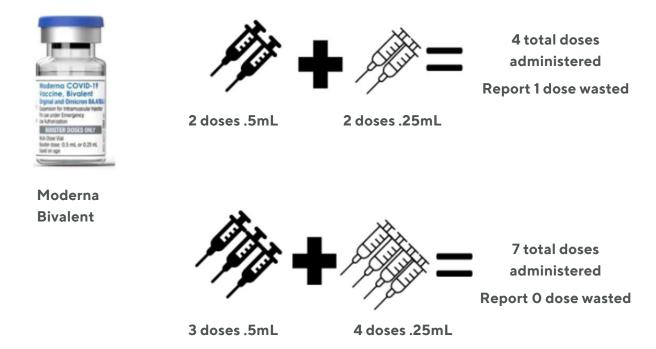

## **Moderna Wastage Instructions**

Moderna Bivalent 6+ can be administered as either .25mL for ages 6-11 (10 per vial) or .5mL (5 per vial) for ages 12+. For purposes of reporting waste, Moderna Bivalent 6+ vials are considered to contain 5 doses per vial. Below are instructions for tracking and accounting for wasted doses.

## **Key Points:**

- You will not report waste if 5 or more doses are administered.
- Example: 7 doses administered: 4 doses (0.25mL), 3 doses (0.5mL)
- Report: Waste = 0, Admin = 5, discard remaining volume