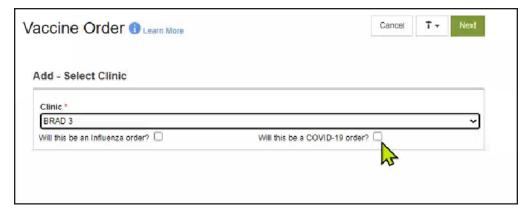

- 1. Select Inventory → Vaccines → Vaccine Orders from the menu on the left of your screen (see below).
- 2. Click on **Add New Vaccine Order** in the upper right hand corner (see below).

- 3. Select your clinic (it begins with your clinic's PIN).
- 4. Mark that this will be a **COVID-19 order** (see below).