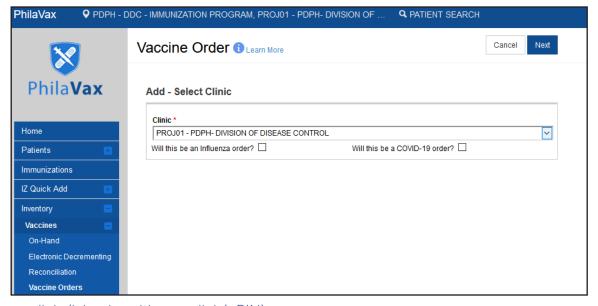

- 1. Select Inventory → Vaccines → Vaccine Orders from the menu on the left of your screen (see below).
- 2. Click on **Add New Vaccine Order** in the upper right hand corner (see below).

- 3. Select your clinic (it begins with your clinic's PIN).
- 4. Mark that this will be a **COVID-19 order** (see below).