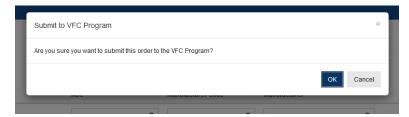

9. Click on the **Shopping Cart** button to review your order.

10. Click **Submit to VFC Program for Approval** and verify your order in the next pop up box.

Submit To VFC Program

11. Log back in the day after you submit your order to check the status of your order. You have a maximum of 2 days to respond to any rejection comments before the entire ordering process must be repeated.