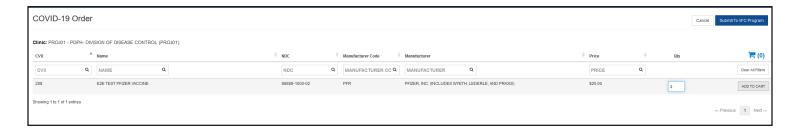

- 6. Inside the Qty box, type in the amount needed by package not by individual doses (see below).
- 7. Click **Add to Cart** after you are done entering the information for that vaccine (see below).
- 8. Repeat steps 6 and 7 for the remainder of your order.